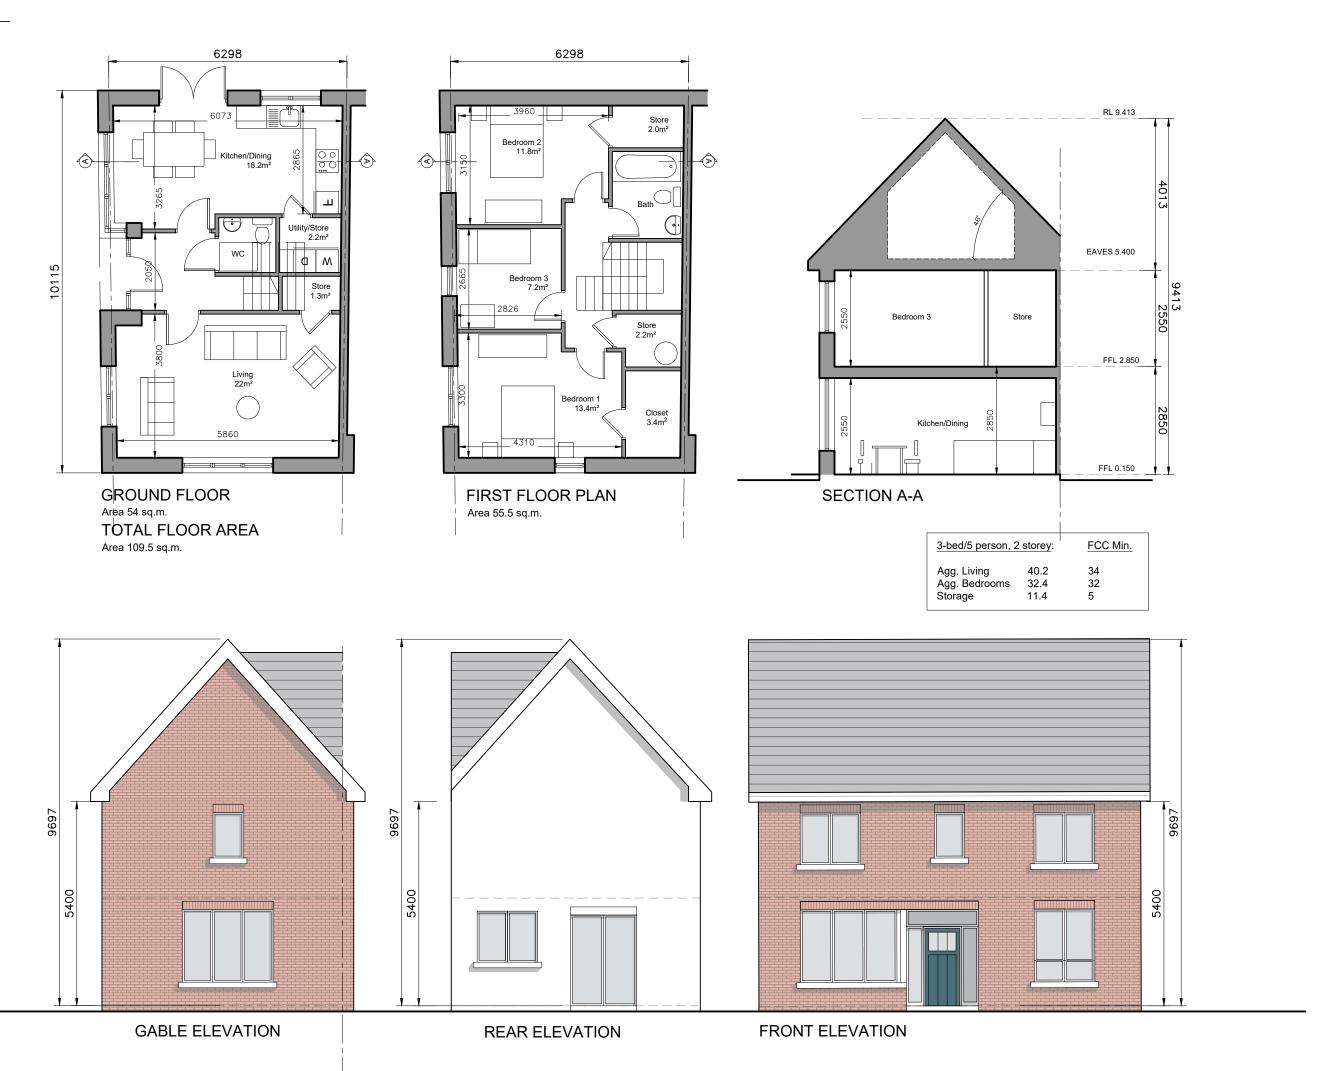

Refer to Site layout Plan for specific orientation of House lotes:

- All dimensions in millimetres
- 2. Orientation varies. See
- site layout plan.
  3. This Housetype may be
- handed. See site layout
- For proposed finished floor levels please refer to proposed site layout drawing.

## External Finishes:

Roof

Slate or clay/concrete tiles with solar thermal or photovoltaic panels subject to orientation and detailed design

Walls: Painted render finish and/or Selected facing brick

Windows: uPVC framed

Gutters/downpipes: uPVC or aluminium

Front Door: Selected coloured composite or painted timber door with fanlight and/or sidelight and/or glazed light in leaf

| revisions        |
|------------------|
| description      |
| House Type Mc    |
| Plans, Section   |
| & Elevations     |
|                  |
|                  |
|                  |
|                  |
|                  |
| job              |
| Development at   |
| Oldtown, Swords, |